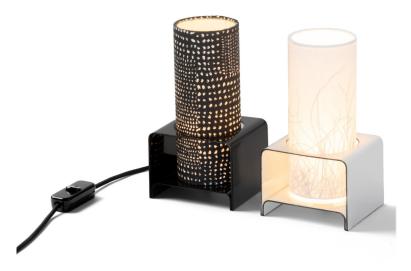

#### **AVAILABLE FINISHINGS**

Base: Black, black textile cable, plug and switch, brass socket

Base: White, black textile cable, plug and switch, brass socket

- Shade: Linen white mountain grasses inside [TL2323L]
  - Print Tone Fink black with white [TL2323FINK-BW]
  - Print Tone Fink white with black [TL2323FINK-WB]

# Arcus table lamp

Designed by Anna-Claudia Strolz

#### ITEM DESCRIPTION

Mounting Table lamp Environment Indoor

Enamelled metal base, flexible cabel with switch and hand made lampshade, in three different designs. Description

#### **PHYSICAL**

Material base Enamelled metal Materials lampshade Linen or cotton

Cord length (cm) 180 Weight (kg) 1,1 Packaging (pices) 1

Due to the handcrafted nature of the product, small variations in colours, size and shape can occur.