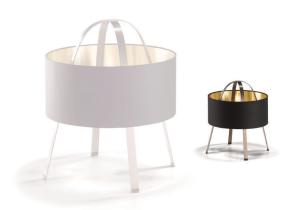

# Petasus Tablelamp

Designed by Marc Hoffenscher

### ITEM DESCRIPTION

Mounting Table

Environment Indoor, horizontal and plane surface

Description Handmade table-lamp with lampshade

### **AVAILABLE FINISHINGS**

Base: Baked steel

- Merino woollen loden fabric, black [TL1418EB]

plug type E+F, other types on request

**PHYSICAL** 

Material base Baked steel

Materials lampshade Merino woollen loden fabric

Cord length (cm) 200
Weight (kg) 1,5
Packaging (pices) 2

Due to the handcrafted nature of the product, small variations in colours, size and shape can occur.