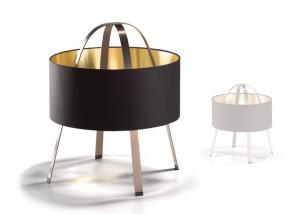

# Petasus Floorlamp

Designed by Marc Hoffenscher

#### ITEM DESCRIPTION

Floor Mounting

Environment Indoor, horizontal and plane surface Handmade floor lamp with lampshade Description

#### **AVAILABLE FINISHINGS**

Base: Baked steel

- Shade: Merino woollen loden fabric,

black [FL1318EB]