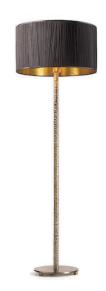

# Fulmenta Floorlamp

Designed by Anna-Claudia Strolz

#### ITEM DESCRIPTION

Mounting Floor

Environment Indoor, horizontal and plane surface

Description Handmade floor lamp with lampshade

#### **AVAILABLE FINISHINGS**

Base: Brass burnished

- Shade: Pleats creme-white [FL818BW]

- Shade: Pleats black [FL818BB] - Shade: Pleats brown [FL818BBR]