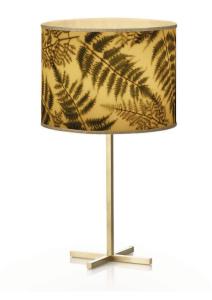

# Botanica Tablelamp

Designed by Susanne Thun

#### ITEM DESCRIPTION

Mounting Table

Environment Indoor, horizontal and plane surface

Description Handmade table lamp with

botanica lampshade

### **AVAILABLE FINISHINGS**

\_ B

Base: Brass burnished

- Shade: Paper parchment and
  - Verbene [TL1618BVERB]
  - Farn [TL1618BFARN]
  - Geranie [TL1618BGERAN]
  - Rittersporn [TL1618BRITTER]