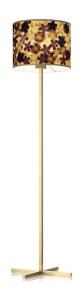

# Botanica Floorlamp

Designed by Susanne Thun

### ITEM DESCRIPTION

Mounting Floor

Environment Indoor, horizontal and plane surface

Description Handmade floor lamp with

botanica lampshade

#### **AVAILABLE FINISHINGS**

Base

Base: Brass burnished

- Shade: Paper parchment and
  - Verbene [FL1518BVERB]
  - Farn [FL1518BFARN]
  - Geranie [FL1518BGERAN]
  - Rittersporn [FL1518BRITTER]