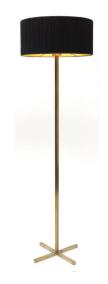

# Bivius Floorlamp

Designed by Anna-Claudia Strolz

#### ITEM DESCRIPTION

Mounting Floor

Environment Indoor, horizontal and plane surface

Description Handmade floor lamp with lampshade

#### **AVAILABLE FINISHINGS**

Base: Brass burnished

- Shade: Pleats black [FL112BB]

- Shade: Pleats creme-white [FL112BW]

Base: Powder-coated, black
- Shade: Pleats black [FL112SPCB]

- Shade: Pleats creme-white [FL112SPCW]

Base: Steel oiled, black

- Shade: Pleats black [FL112SB]

- Shade: Pleats creme-white [FL112SW]

Other shade colors on request.