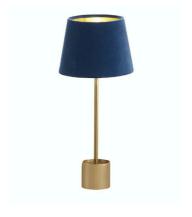

#### **AVAILABLE FINISHINGS**

Base: Brass burnished

- Shade: Blue velvet [TL715BBL-K]

Base: Steel oiled, black

- Shade: Blue velvet [TL715SBL-K]

Other shade colors on request.

## Pondus table lamp

Designed by Anna-Claudia Strolz

#### ITEM DESCRIPTION

Mounting Table

Environment Indoor, horizontal and plane surface
Description Handmade table lamp with lampshade

#### **PHYSICAL**

Material base Brass / Steel, concrete

Materials lampshadeVelvetCord length (cm)180Weight (kg)2Packaging (pices)2

Due to the handcrafted nature of the product, small variations in colours, size and shape can occur.