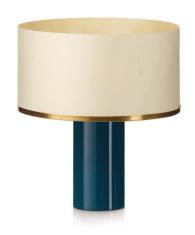

# Brera Tablelamp

Designed by Matteo Thun & Antonio Rodriguez

#### ITEM DESCRIPTION

Table Mounting

Indoor, horizontal and plane surface Environment Handmade table-lamp with lampshade Description

plug type E+F, other types on request

**PHYSICAL** 

Material base Aluminium / Brass / Walnut wood

Materials lampshade Brass, genuine parchment / linen / pleats

Cord length (cm) 180 Weight (kg) 2,8 2 Packaging (pices)