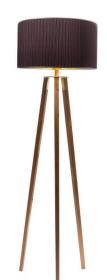

# Tres floor lamp

Designed by Anna-Claudia Strolz

#### **ITEM DESCRIPTION**

Mounting Environment Description

Floor Indoor, horizontal and plane surface Handmade floor lamp with lampshade inside gold

#### **AVAILABLE FINISHINGS**

Base: Walnut, brass burnished - Shade: Pleats black [FL413WB] - Shade: Pleats creme-white [FL413WW] - Shade: Pleats brown [FL413WBR]