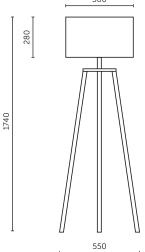

# 500

**OVERALL DIMENSIONS (MM)** 

We reserve the right to change our product specifications. Please visit www.strolzleuchten.at for the latest product information.

#### PHYSICAL

| Material base       |
|---------------------|
| Materials lampshade |
| Cord length (cm)    |
| Weight (kg)         |
| Packaging (pices)   |
|                     |

Walnut wood, brass Pleats 450 6 3